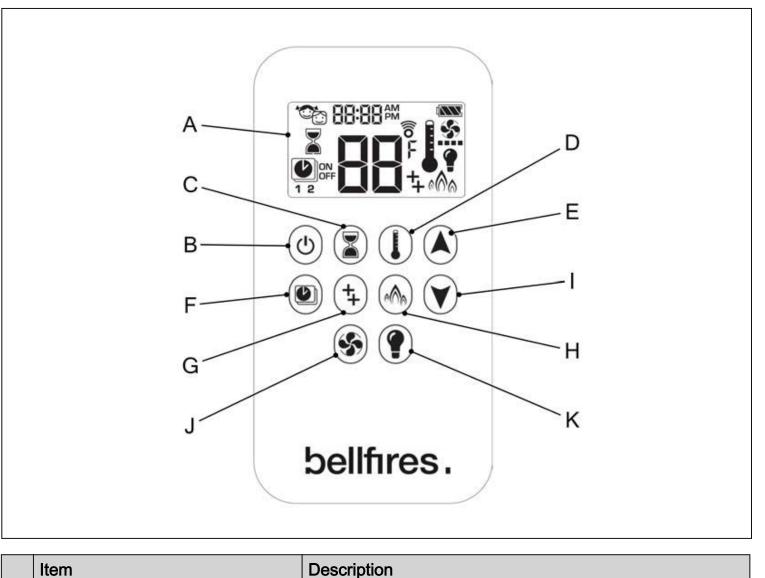

# 2.3.1 Overview of the buttons

| Display           | The display of the remote control.                                                         |
|-------------------|--------------------------------------------------------------------------------------------|
| On/off            | To start and stop the appliance.                                                           |
| Countdown timer   | To set to countdown timer mode.                                                            |
| Thermostatic mode | To set to thermostatic mode.                                                               |
| Up                | To set different options.                                                                  |
| Program mode      | To set to program mode.                                                                    |
| Burner            | To set the burner mode.                                                                    |
| Eco mode          | To set to eco mode.                                                                        |
| Down              | To set different options.                                                                  |
|                   | On/off<br>Countdown timer<br>Thermostatic mode<br>Up<br>Program mode<br>Burner<br>Eco mode |

|   | Item                 | Description          |
|---|----------------------|----------------------|
| J | Fan (Not applicable) | To set to fan mode   |
| K | Light                | To set to light mode |