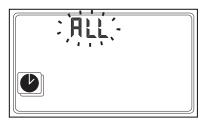

Default settings:

- Temperature when the appliance starts: 21 °C (70 °F).
- Temperature when the appliance stops: "--" (pilot light only).
- 1. Push and hold the program mode button until the program mode flashes and 'ON' and the set temperature appears.
- 2. Tap the program mode button to continue. The display of the remote control shows 'OFF' and the temperature flashes.
- 3. Use the up and down buttons to set the temperature for the stopping time of the appliance.
- 4. Push the program mode button to store the temperature and to continue.
- 5. Use the up and down buttons to set the day(s) the program is active.

#### Note:

'ALL' (every day), 'SA:SU' (saterday and sunday), '1' (monday), '2' (tuesday), '3' (wednesday), '4' (thursday), '5' (friday), '6' (saterday) or '7' (sunday).

- 6. Push the program mode button to store the day.
- 7. Use the up and down buttons to select the hour on which the appliance starts up.
- 8. Push the program mode button to store the hour.
- 9. Select the minutes on which the appliance starts up and push the program mode button.