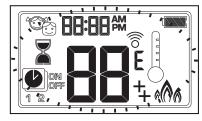

# 2.3.2 Overview of the display

|   | Item                                   | Description                                                           |
|---|----------------------------------------|-----------------------------------------------------------------------|
| A | Child proof                            | To show that the remote control is locked, so children cannot use it. |
| В | Countdown timer                        | To show that the countdown timer is set.                              |
| С | Program mode                           | To show that the program mode is set.                                 |
| D | Program number                         | To show that program 1 or 2 is active                                 |
| E | Temperature                            | To show the set temperature.                                          |
| F | AUX function                           | To show that both burners are on.                                     |
| G | Eco mode                               | To show that the eco mode is set.                                     |
| Н | Thermostatic mode                      | To show that the thermostatic mode is on.                             |
| Ι | Temperature scale                      | To show the temperature in °C or °F.                                  |
| J | Battery status                         | To show the status of the battery.                                    |
| K | Signal indicator                       | To show if the signal is sent to the receiver.                        |
| L | Time                                   | To show the current time.                                             |
| М | Fan symbol (Not applica-<br>ble)       | To show that the fan is on                                            |
| N | Fan speed symbol (Not ap-<br>plicable) | To show the fan speed level: one to four bars                         |
| 0 | Light symbol                           | To show that the light is on                                          |