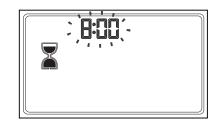

# 2.3.2 Overview of the display

|   | Item                                   | Description                                                           |
|---|----------------------------------------|-----------------------------------------------------------------------|
| A | Child proof                            | To show that the remote control is locked, so children cannot use it. |
| В | Countdown timer                        | To show that the countdown timer is set.                              |
| С | Program mode                           | To show that the program mode is set.                                 |
| D | Program number                         | To show that program 1 or 2 is active                                 |
| E | Temperature                            | To show the set temperature.                                          |
| F | AUX function                           | To show that both burners are on.                                     |
| G | Eco mode                               | To show that the eco mode is set.                                     |
| Н | Thermostatic mode                      | To show that the thermostatic mode is on.                             |
| Ι | Temperature scale                      | To show the temperature in °C or °F.                                  |
| J | Battery status                         | To show the status of the battery.                                    |
| K | Signal indicator                       | To show if the signal is sent to the receiver.                        |
| L | Time                                   | To show the current time.                                             |
| М | Fan symbol (Not applica-<br>ble)       | To show that the fan is on                                            |
| N | Fan speed symbol (Not ap-<br>plicable) | To show the fan speed level: one to four bars                         |
| 0 | Light symbol                           | To show that the light is on                                          |

## 4.4.3 Set the countdown timer mode

- **Note:** The maximum period of time you can set for this mode is 9 hours and 50 minutes.
- 1. Push and hold the countdown timer button until the display shows the countdown timer symbol and the hour flashes.

- 2. Use the up and down buttons to select the number of hour.
- 3. Push the countdown timer button to store the hour. The minutes flash on the display.
- 4. Use the up and down buttons to select the number of minutes.
- 5. Push the countdown timer button to store the minutes.
- 6. Push the countdown timer button to confirm the countdown or wait.