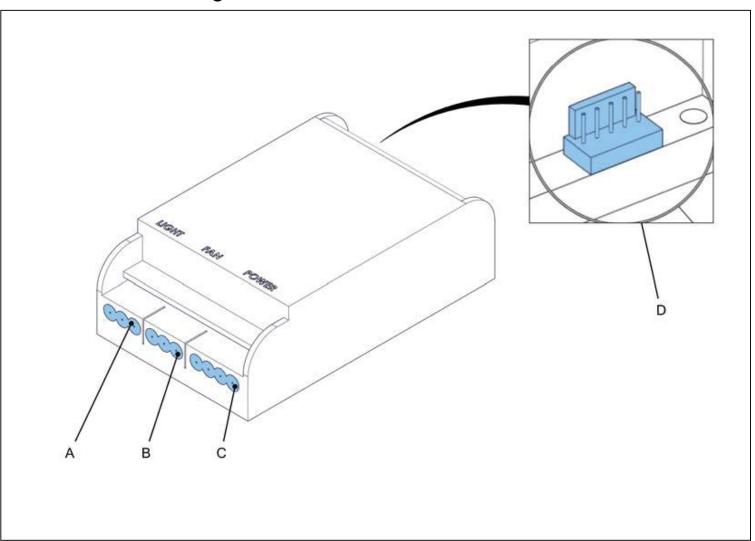

# 2.5.2 Overview of the fan/light module

|   | Item                              | Description                                                                                                           |
|---|-----------------------------------|-----------------------------------------------------------------------------------------------------------------------|
| Α | Connection for the ambient lights | Powers the ambient light bulbs                                                                                        |
| В | Connection for a convection fan   | Not applicable for this appliance                                                                                     |
| С | connection for the power supply   | Connection for the 230 VAC power cable with<br>an earthed plug. Connection is also used for<br>earthing the appliance |
| D | Connection for the receiver       | To control the light function                                                                                         |