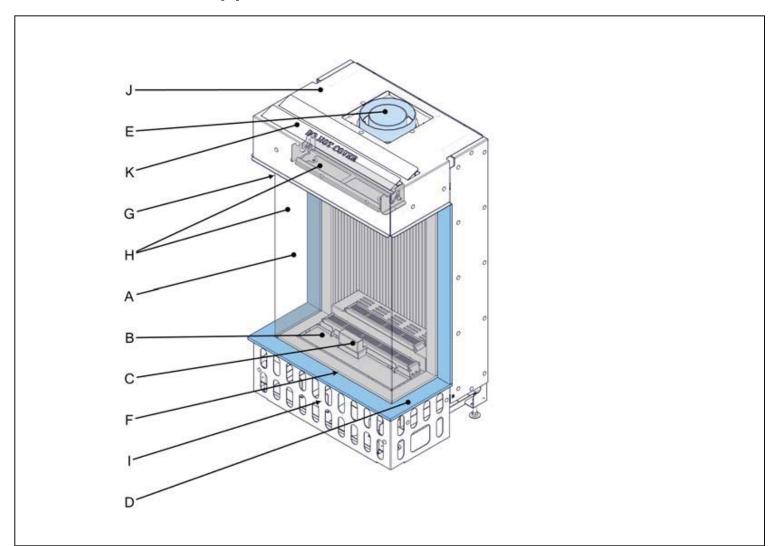

# 2.2 Overview of the appliance

|   | Item                                                          | Description                                                                                                         |
|---|---------------------------------------------------------------|---------------------------------------------------------------------------------------------------------------------|
| A | Glass                                                         | The heat resistant glass keeps the flue gas-<br>ses inside the appliance and closes the com-<br>bustion chamber off |
| В | Burner bed                                                    | Top side of the gas burner and grate                                                                                |
| С | Pilot light burner                                            | Provides a pilot light                                                                                              |
| D | Frame                                                         | A decorative edge around the glass                                                                                  |
| E | Concentric flue connection                                    | The connection to the concentric flue system that provides combustion air and extracts the flue gases               |
| F | Inlet opening convection air                                  | An inlet opening in the front of the appliance which is connected to the convection casing                          |
| G | Outlet opening convection air                                 | An outlet opening in the front of the appliance which is connected to the convection casing                         |
| Η | Overpressure door (= glass front) and over-<br>pressure hatch | Protects the appliance against an overpres-<br>sure                                                                 |
| I | Control unit                                                  | Contains the gas regulator block, receiver and the light module                                                     |

7

|   | Item                  | Description                                                                                                                                                    |
|---|-----------------------|----------------------------------------------------------------------------------------------------------------------------------------------------------------|
| J | Convection casing     | Collects the heated convection air. The con-<br>vection air has a natural upward flow and is<br>extracted by the upper front side openings of<br>the appliance |
| К | DO NOT COVER openings | Protects the appliance against an overpres-<br>sure                                                                                                            |