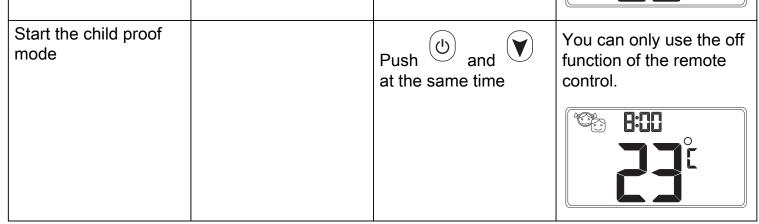

Smart Bell Panorama 45/59

| Action                            | Preconditions | Steps                     | Result |
|-----------------------------------|---------------|---------------------------|--------|
| Stop the child proof mode         |               | Push and at the same time |        |
| Start the thermostatic mode       |               | Push                      |        |
| Stop the thermostatic mode        |               | Push                      |        |
| Start the program<br>mode         |               | Push                      |        |
| Stop the program mode             |               | Push                      |        |
| Start the eco mode                |               | Push (M)                  |        |
| Stop the eco mode                 |               | Push                      |        |
| Start the countdown<br>timer mode |               | Push                      |        |
| <b>•</b> • • • •                  |               |                           |        |