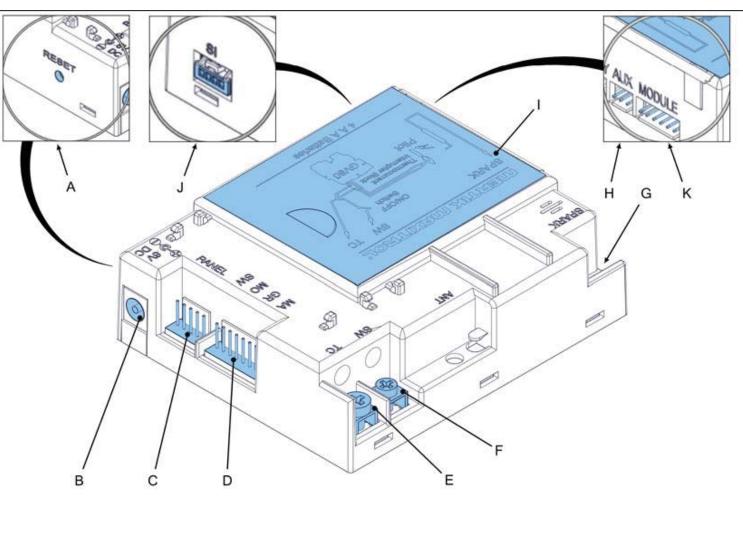

# 2.5 Overview of the control elements

2.5.1 Overview of the receiver

|   | Item                                                    | Description                                                                                                                              |
|---|---------------------------------------------------------|------------------------------------------------------------------------------------------------------------------------------------------|
| Α | Reset button                                            | Reset of the receiver                                                                                                                    |
| В | Connection for an adapter                               | Optionally, a 6 VDC adapter can supply the receiver and an optional wifi-box with power                                                  |
| С | connection for external operating                       | Optionally, a wall switch or domotica system can be connected                                                                            |
| D | 8 wire cable connection                                 | Sends signals to the gas regulator block                                                                                                 |
| E | Thermocouple voltage / current IN (red con-<br>nection) | Connection to the thermoelectric pilot light shut-off wire IN                                                                            |
| F | Thermocouple voltage / current OUT (yellow connection)  | Connection to the thermoelectric pilot light shut-off wire OUT                                                                           |
| G | Piezo cable connection                                  | Connection for the piezo cable which is con-<br>nected to the ignition electrode of the pilot<br>light                                   |
| Н | Connection to the gas valve rear burner (AUX)           | Sends a signal if the rear burner must burn                                                                                              |
| I | Battery compartment cover                               | Batteries are not applicable in the receiver for this appliance. (Power is supplied by the fan/ light module.)                           |
| J | Connection for a wifi-box (SI)                          | Optionally, a wifi-box can be connected to the receiver to control the appliance with a smart-<br>phone or tablet with the Bellfires app |
| K | Connection for the fan/light module (MOD-ULE)           | To control the light function                                                                                                            |

Description