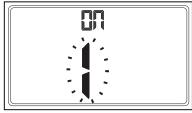

# 4.2.1 Set the one/two-button operation

- When the display shows '1', the one-button operation mode is selected.
- When the display shows '2', the two-button operation mode is selected. This mode will prevent accidental start-up of the appliance.
- 1. Remove the batteries from the remote control.
- 2. Put the batteries in the remote control. The screen starts to blink.
- 3. Push and hold the on/off button for approximately 10 seconds. The current setting of the remote starts to blink
- 4. When the number changes and stops to blink, release the button.
  - The '1' changes into '2' when the remote control is set to the two-button operation.
  - The '2' changes into '1' when the remote control is set to the one-button operation.