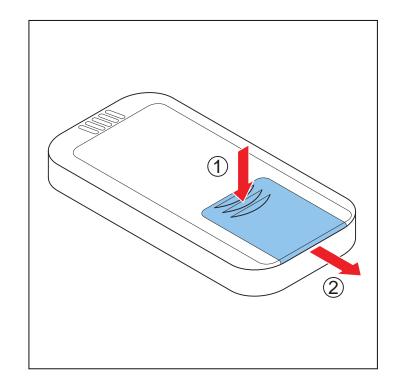

# 6.2.1 Replace the batteries of the remote control

- Only replace the batteries when the appliance is off.
- If you put the batteries in an incorrect position, this can cause damage to
- the electrical connections.
- Do not use rechargeable batteries.

Note:

We recommend the use of alkaline batteries.

- 1. Remove the cover of the remote control.
- 2. Remove all batteries.
- 3. Install new batteries. For approved batteries, refer to section *7*.
- 4. Close the cover of the remote control.