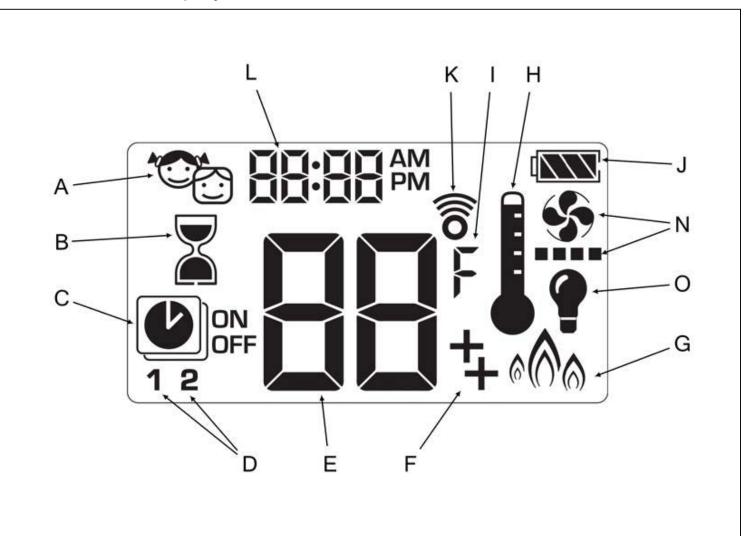

# 2.3.2 Overview of the display

|   | Item                                   | Description                                                           |
|---|----------------------------------------|-----------------------------------------------------------------------|
| A | Child proof                            | To show that the remote control is locked, so children cannot use it. |
| В | Countdown timer                        | To show that the countdown timer is set.                              |
| С | Program mode                           | To show that the program mode is set.                                 |
| D | Program number                         | To show that program 1 or 2 is active                                 |
| E | Temperature                            | To show the set temperature.                                          |
| F | AUX function                           | To show that both burners are on.                                     |
| G | Eco mode                               | To show that the eco mode is set.                                     |
| Н | Thermostatic mode                      | To show that the thermostatic mode is on.                             |
| Ι | Temperature scale                      | To show the temperature in °C or °F.                                  |
| J | Battery status                         | To show the status of the battery.                                    |
| K | Signal indicator                       | To show if the signal is sent to the receiver.                        |
| L | Time                                   | To show the current time.                                             |
| М | Fan symbol (Not applica-<br>ble)       | To show that the fan is on                                            |
| N | Fan speed symbol (Not ap-<br>plicable) | To show the fan speed level: one to four bars                         |
| 0 | Light symbol                           | To show that the light is on                                          |