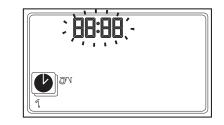

# 2.3.2 Overview of the display

|   | Item                                   | Description                                                           |
|---|----------------------------------------|-----------------------------------------------------------------------|
| A | Child proof                            | To show that the remote control is locked, so children cannot use it. |
| В | Countdown timer                        | To show that the countdown timer is set.                              |
| С | Program mode                           | To show that the program mode is set.                                 |
| D | Program number                         | To show that program 1 or 2 is active                                 |
| E | Temperature                            | To show the set temperature.                                          |
| F | AUX function                           | To show that both burners are on.                                     |
| G | Eco mode                               | To show that the eco mode is set.                                     |
| Н | Thermostatic mode                      | To show that the thermostatic mode is on.                             |
| Ι | Temperature scale                      | To show the temperature in °C or °F.                                  |
| J | Battery status                         | To show the status of the battery.                                    |
| K | Signal indicator                       | To show if the signal is sent to the receiver.                        |
| L | Time                                   | To show the current time.                                             |
| М | Fan symbol (Not applica-<br>ble)       | To show that the fan is on                                            |
| N | Fan speed symbol (Not ap-<br>plicable) | To show the fan speed level: one to four bars                         |
| 0 | Light symbol                           | To show that the light is on                                          |

# 4.2.1 Set the one/two-button operation

- When the display shows '1', the one-button operation mode is selected.
- When the display shows '2', the two-button operation mode is selected. This mode will prevent accidental start-up of the appliance.
- 1. Remove the batteries from the remote control.
- 2. Put the batteries in the remote control. The screen starts to blink.
- 3. Push and hold the on/off button for approximately 10 seconds. The current setting of the remote starts to blink
- 4. When the number changes and stops to blink, release the button.
  - The '1' changes into '2' when the remote control is set to the two-button operation.
  - The '2' changes into '1' when the remote control is set to the one-button operation.